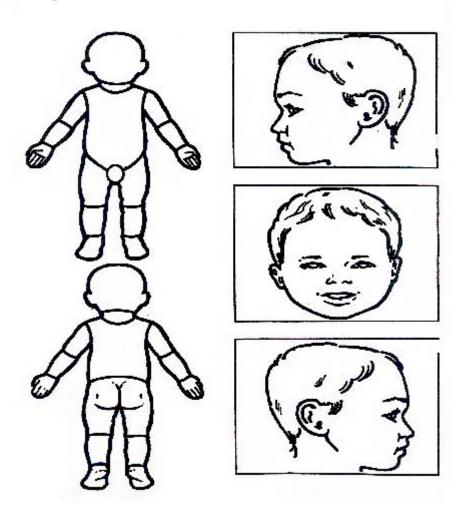

|                       |                             |               |       |  |  |  |
|                                                                                                              |                       |                             |               |       |  |  |  |
| Full name:                                                                                                   |                       |                             |               |       |  |  |  |
| DSL Signature:                                                                                               |                       |                             |               |       |  |  |  |

## **Body Map**

## Young Child



## Older Child